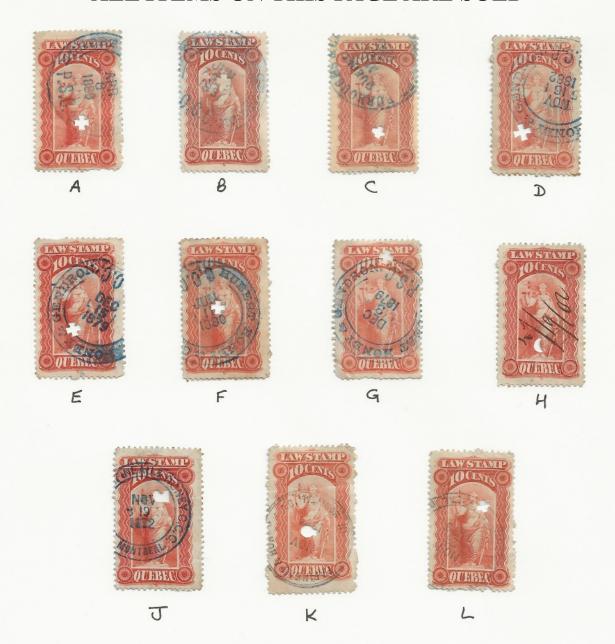

SELECT BY LETTER.

# 1871 ISUE - VARIOUS PAPERS AND PERFS. ALL PRICED AT SP - SELECT BY LETTER

#### ALL ITEMS ON THIS PAGE ARE SOLD

QLI6 A

QL17 8

QL17

QLI7

D

QLI7 E

Q117 F

QL 18

QL19 H

QLM J

QL19 K

QL19

QL19 M

QL19 N

0419

P

QL19

QL21 10p

QL22 5p

QL22 51

QL22 5p

QL22 5p

QL25 15p